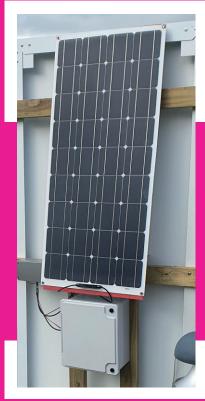

## **SOLAR POWER LIGHTING**

We have launched a great selection of solar powered lighting options to brighten up your development signage at night.

These are a great solution to light up signage, add light to dark customer areas and making your hoarding messaging pop at night.

Easy and cost-effective to install No need for electricians or mains power source Day & Night Sensors with timers Fit retrospectively - can be added to existing signage Reusable for next time Over 9hrs of light on a single solar charge\* Choice of colours and either ice white or warm white light Very low voltage, solar powered. All from as little as £395.00

\*During winter months, depending on weather and solar panel wattage used, there will be variation. Minimum of 5 hours light after dark during the winter. Perfect for early evenings. Timer function can increase light during early evening and morning.