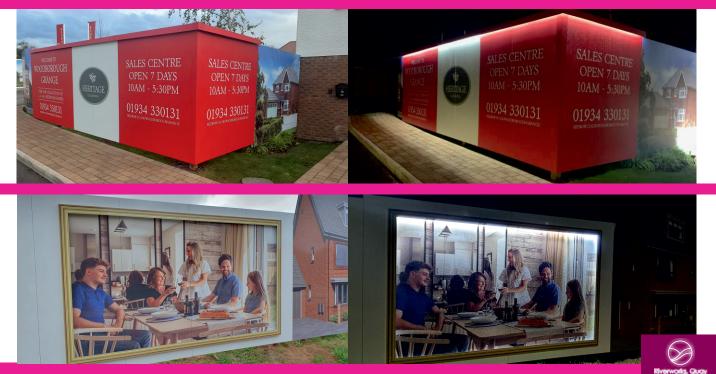

## **SOLAR POWER LIGHTING**

We have launched a great selection of solar powered lighting options to brighten up your development signage at night.

These are a great solution to light up signage, add light to dark customer areas and making your hoarding messaging pop at night.

Easy and cost-effective to install No need for electricians or mains power source Day & Night Sensors with timers Fit retrospectively - can be added to existing signage Reusable for next time Over 9hrs of light on a single solar charge\* Choice of colours and either ice white or warm white light Very low voltage, solar powered. All from as little as £395.00

\*During winter months, depending on weather and solar panel wattage used, there will be variation. Minimum of 5 hours light after dark during the winter. Perfect for early evenings. Timer function can increase light during early evening and morning.